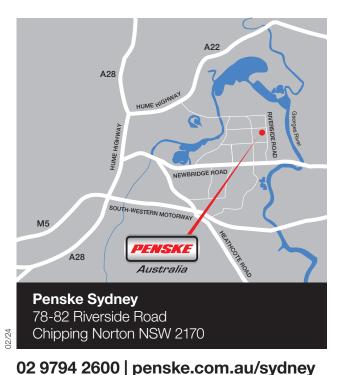

PENSK

WESTERN STAR TRUCKS

On-site service Mon – Fri 7am – 8pm

Off-site service (by appointment only) Mon – Fri 7am – 10:30pm Sat

Sat 6am – 12 noon

**24/7 Roadside Assistance** 1800 023 236

Parts Mon – Fri 7am – 5:30pm

Andrew Pepping – Chipping Norton On Highway Service Manager | 0427 172 448

Alex Wallace – Chipping Norton Parts Manager | 0458 444 902

**Benjamin Holden – Eastern Region** Regional Manager | 0428 400 832